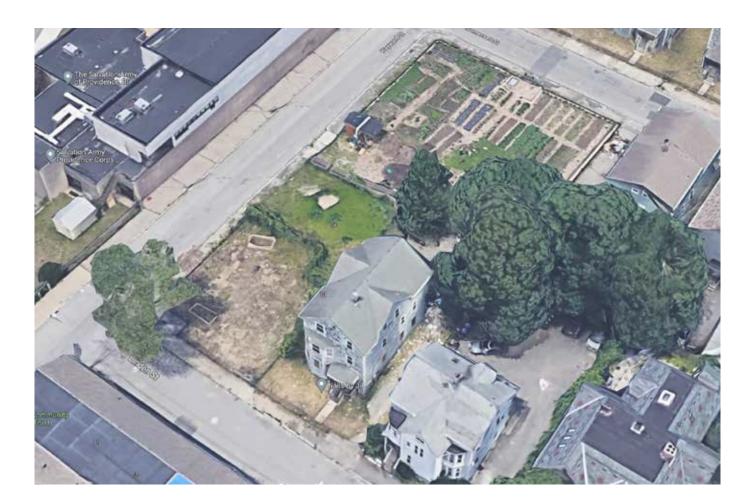

#### UNION STUDIO

ARCHITECTURE & COMMUNITY DESIGN

www.unionstudioarch.com

160 Mathewson St. #201 Providence, RI 02903 t 401.272.4724 f 401.272.4825

EXISTING SITE FEBRUARY 16, 2023

PRECEDENT IMAGES: PERVIOUS PAVING FEBRUARY 16, 2023

#### INSITE SURVEY FEBRUARY 16, 2023 SCALE: 1"=30'-0"

OPPORTUNITY TO ADDRESS — STREET EDGE AND ADD IDENTIFYING ELEMENTS FOR SCLT

CREATE PERMEABILITY -BETWEEN PLAZA AND STREET - CREATE MEANINGFUL CONNECTION TO YOUTH FARM

 RESPECT NEIGHBORING RESIDENTIAL PROPERTY

SIDEWALK OVERLAPS PROPERTY LINE AND TREE ROOTS CAUSE ACCESSIBILITY ISSUES

PLACE DUMPSTERS AWAY FROM STREET EDGE