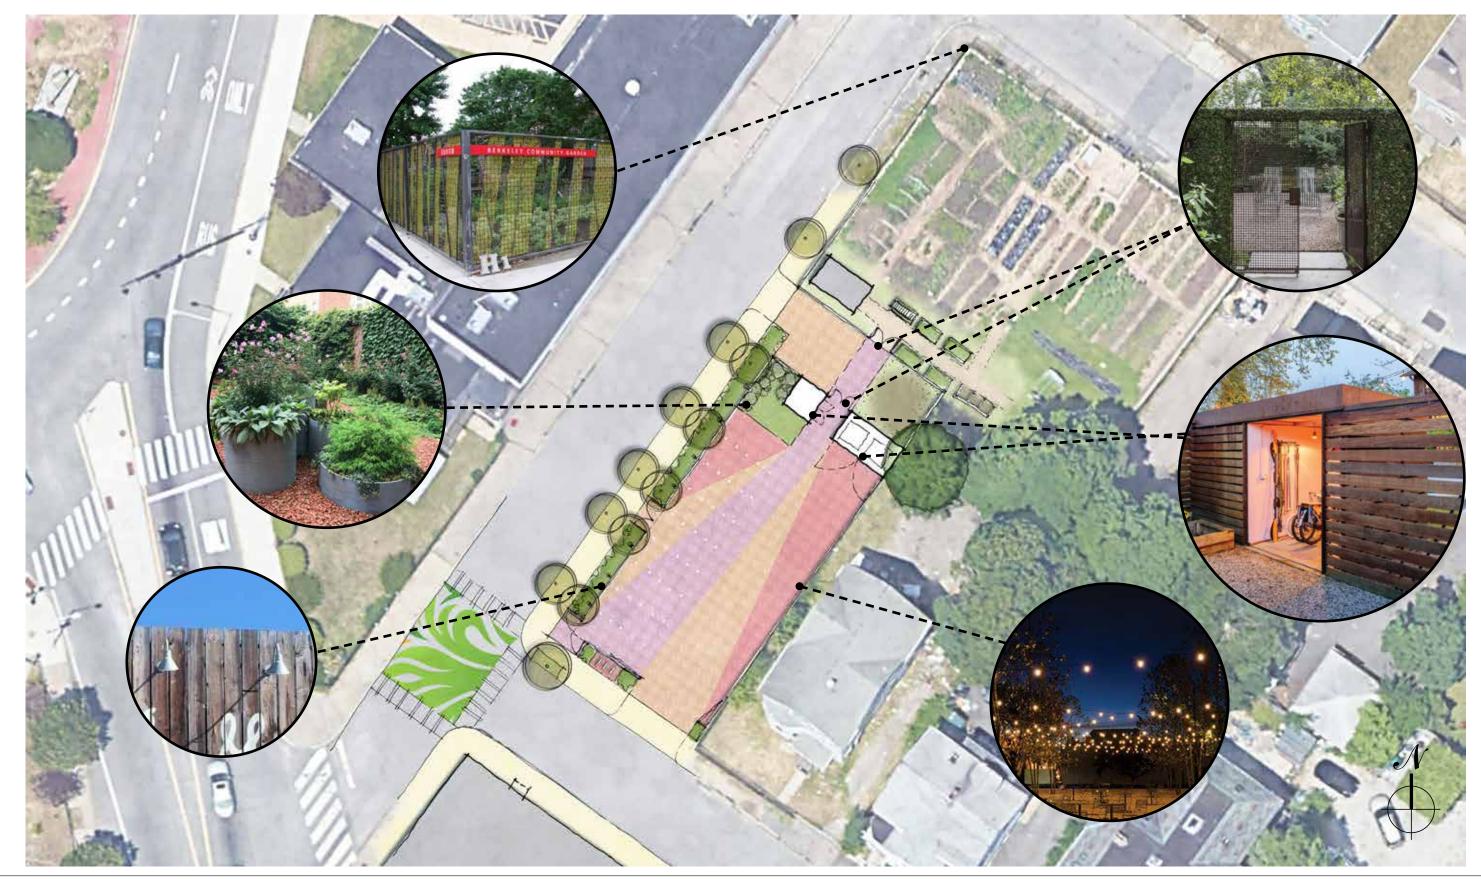

COMPOST AREA

USE DIAGRAMS FEBRUARY 16, 2023 SCALE: 1"=30'-0"

UNION STUDIO

CONCENSUS PLAN (DRAFT SKETCH) - MATERIALS (FENCING AND PAVING)

FEBRUARY 16, 2023

CONCENSUS PLAN (DRAFT SKETCH) - LANDSCAPING, LIGHTING, AND OTHER SITE ELEMENTS

FEBRUARY 16, 2023 NOT TO SCALE