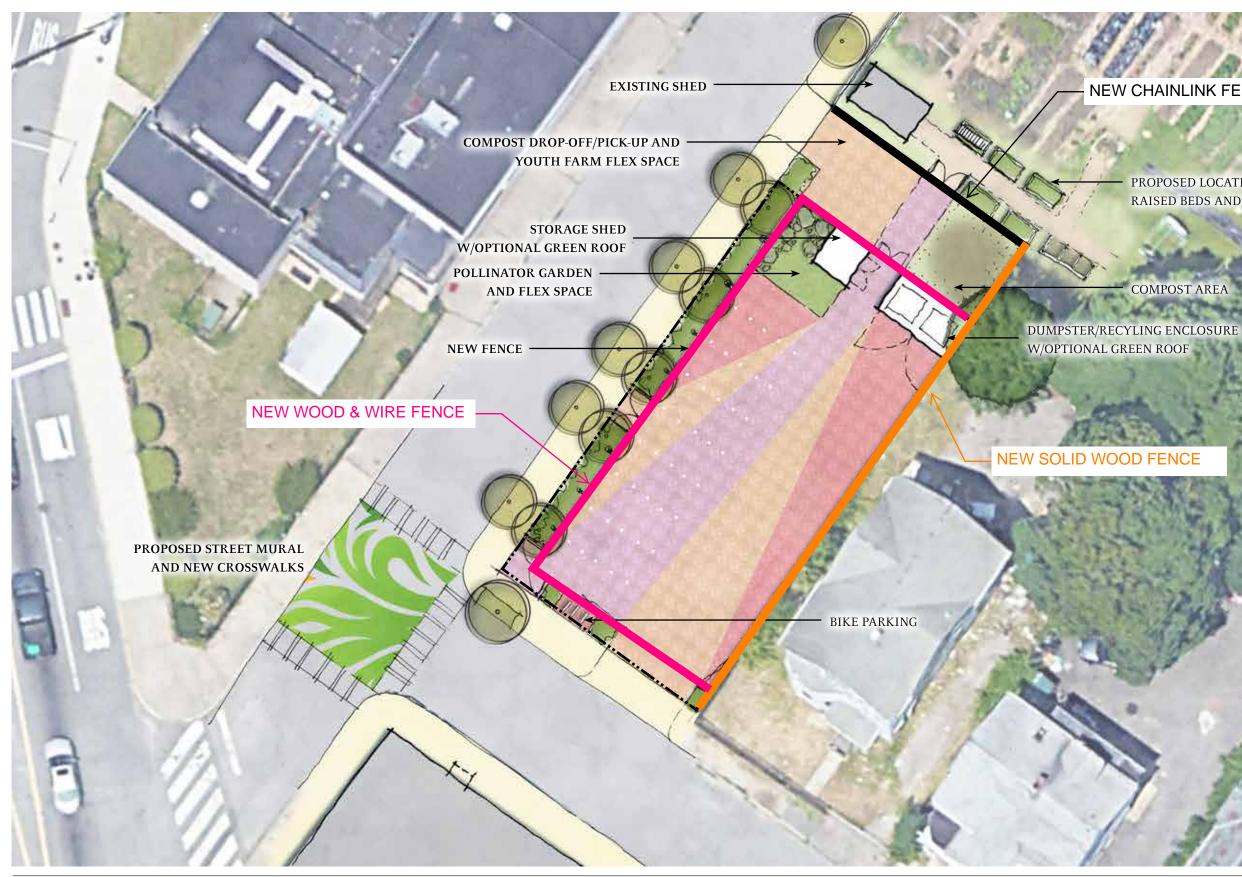

FEBRUARY 16, 2023

PROPOSED LOCATION FOR YOUTH FARM RAISED BEDS AND COMPOST

COMPOST AREA

FENCE DIAGRAM PLAN (DRAFT SKETCH)

FEBRUARY 16, 2023

NEW CHAINLINK FENCE

PROPOSED LOCATION FOR YOUTH FARM RAISED BEDS AND COMPOST

COMPOST AREA

USE DIAGRAMS FEBRUARY 16, 2023 SCALE: 1"=30'-0"

UNION STUDIO

CONCENSUS PLAN (DRAFT SKETCH) - MATERIALS (FENCING AND PAVING)

FEBRUARY 16, 2023

CONCENSUS PLAN (DRAFT SKETCH) - LANDSCAPING, LIGHTING, AND OTHER SITE ELEMENTS