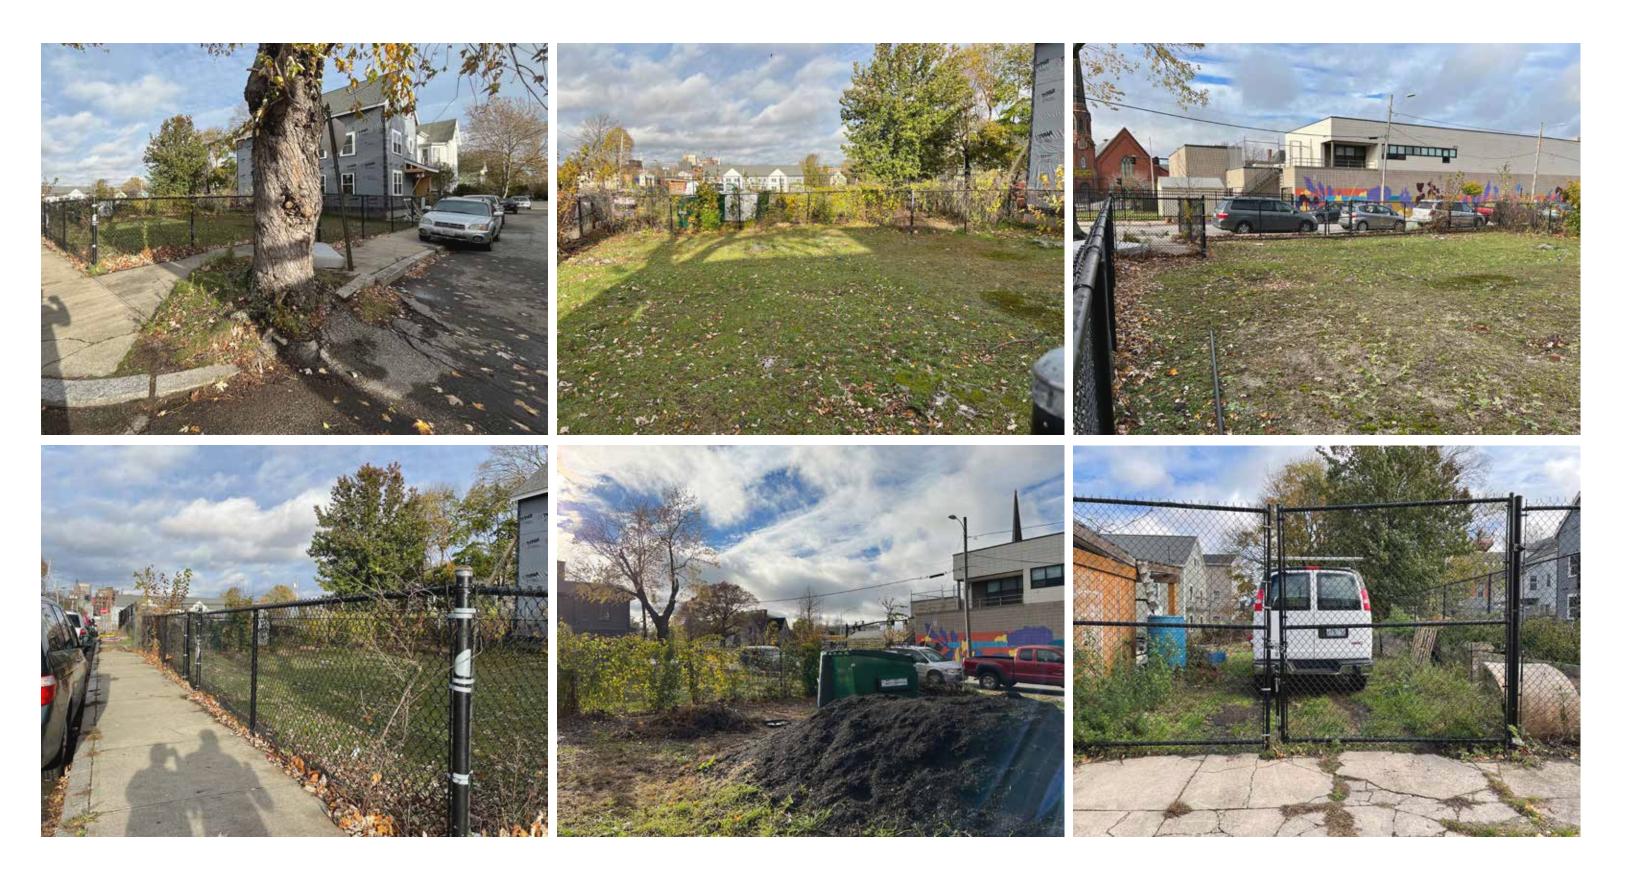

#### UNION STUDIO

ARCHITECTURE & COMMUNITY DESIGN

www.unionstudioarch.com

160 Mathewson St. #201 Providence, RI 02903 t 401.272.4724 f 401.272.4825

EXISTING SITE FEBRUARY 16, 2023

PRECEDENT IMAGES: PERVIOUS PAVING FEBRUARY 16, 2023

#### INSITE SURVEY FEBRUARY 16, 2023 SCALE: 1"=30'-0"

OPPORTUNITY TO ADDRESS — STREET EDGE AND ADD IDENTIFYING ELEMENTS FOR SCLT

CREATE PERMEABILITY -BETWEEN PLAZA AND STREET - CREATE MEANINGFUL CONNECTION TO YOUTH FARM

 RESPECT NEIGHBORING RESIDENTIAL PROPERTY

SIDEWALK OVERLAPS PROPERTY LINE AND TREE ROOTS CAUSE ACCESSIBILITY ISSUES

PLACE DUMPSTERS AWAY FROM STREET EDGE