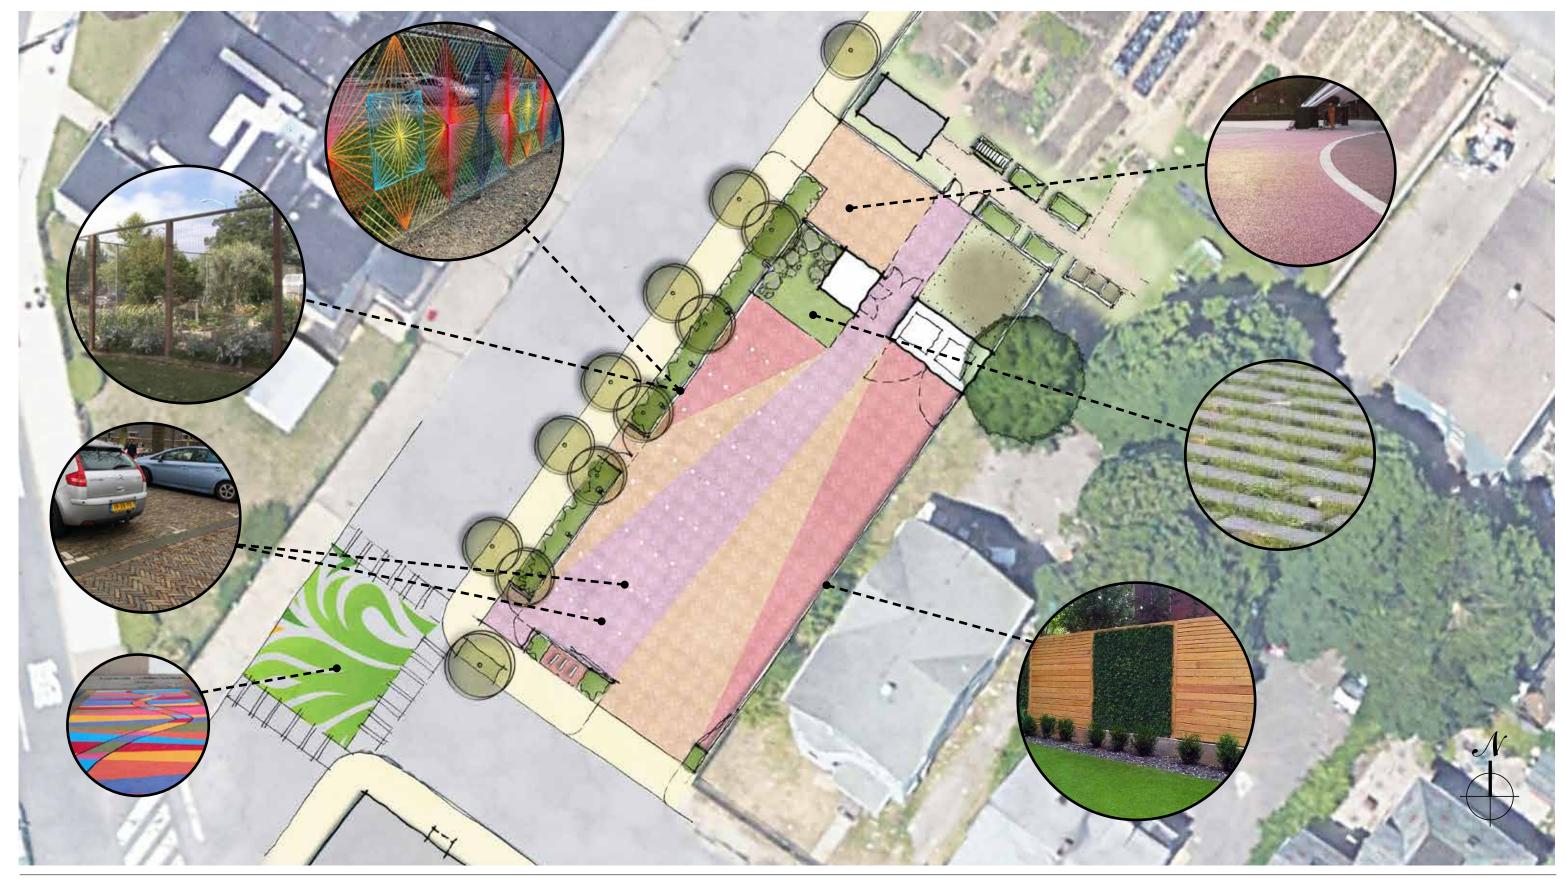

#### UNION STUDIO

ARCHITECTURE & COMMUNITY DESIGN

www.unionstudioarch.com

160 Mathewson St. #201 Providence, RI 02903 t 401.272.4724 f 401.272.4825

EXISTING SITE FEBRUARY 16, 2023

PRECEDENT IMAGES: PERVIOUS PAVING FEBRUARY 16, 2023

PRECEDENT IMAGES: DUMPSTER / STORAGE ENCLOSURE FEBRUARY 16, 2023

PRECEDENT IMAGES: SITE ELEMENTS FEBRUARY 16, 2023

PRECEDENT IMAGES: LIGHTING FEBRUARY 16, 2023

UNION STUDIO