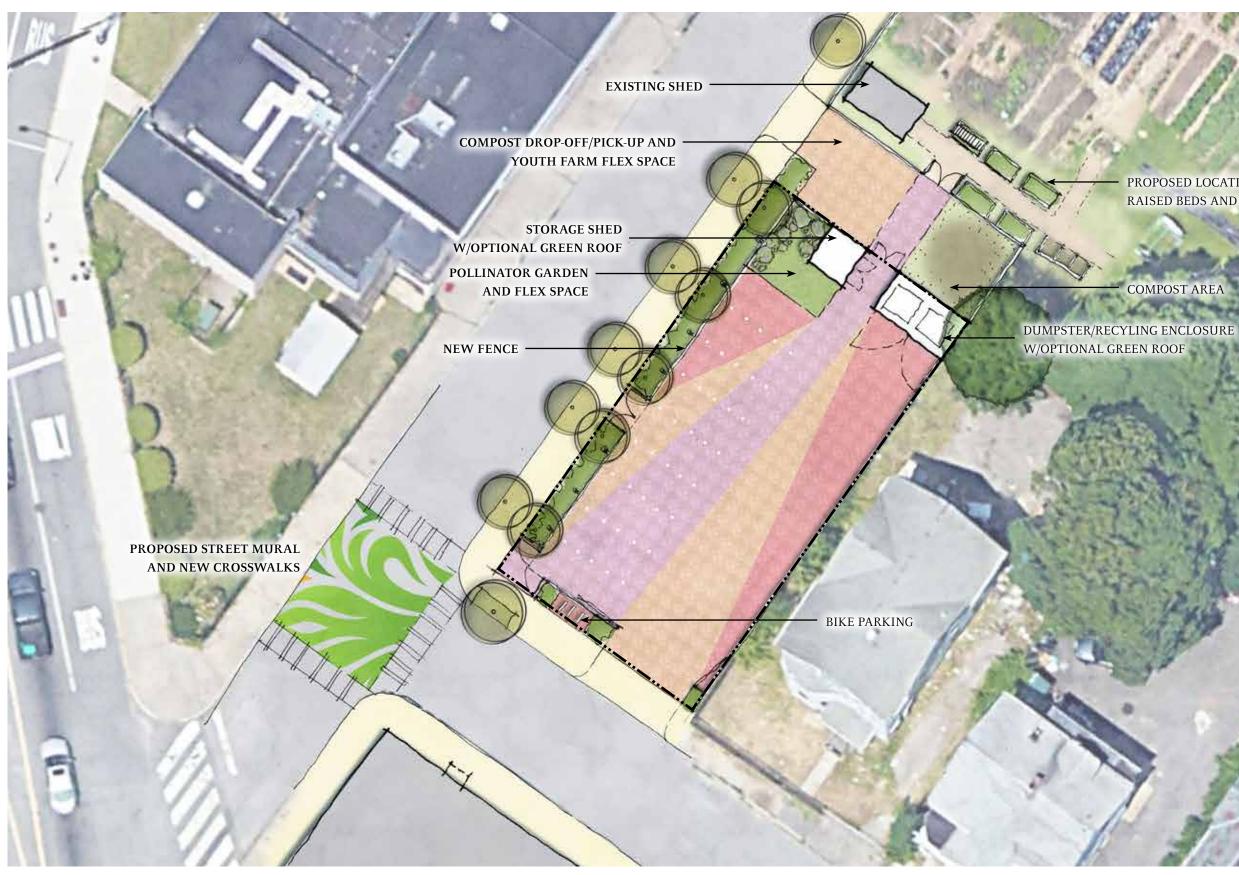

### LINDEN STREET MULTI-USE PLAZA

OPPORTUNITIES AND CONSTRAINTS

FEBRUARY 16, 2023

PREVIOUS CONCEPTUAL DESIGN OPTIONS

FEBRUARY 16, 2023

SCALE: 1"=30'-0"

UNION STUDIO

CONCENSUS PLAN (DRAFT SKETCH)

FEBRUARY 16, 2023

PROPOSED LOCATION FOR YOUTH FARM RAISED BEDS AND COMPOST

COMPOST AREA

FENCE DIAGRAM PLAN (DRAFT SKETCH)

FEBRUARY 16, 2023

NEW CHAINLINK FENCE

PROPOSED LOCATION FOR YOUTH FARM RAISED BEDS AND COMPOST