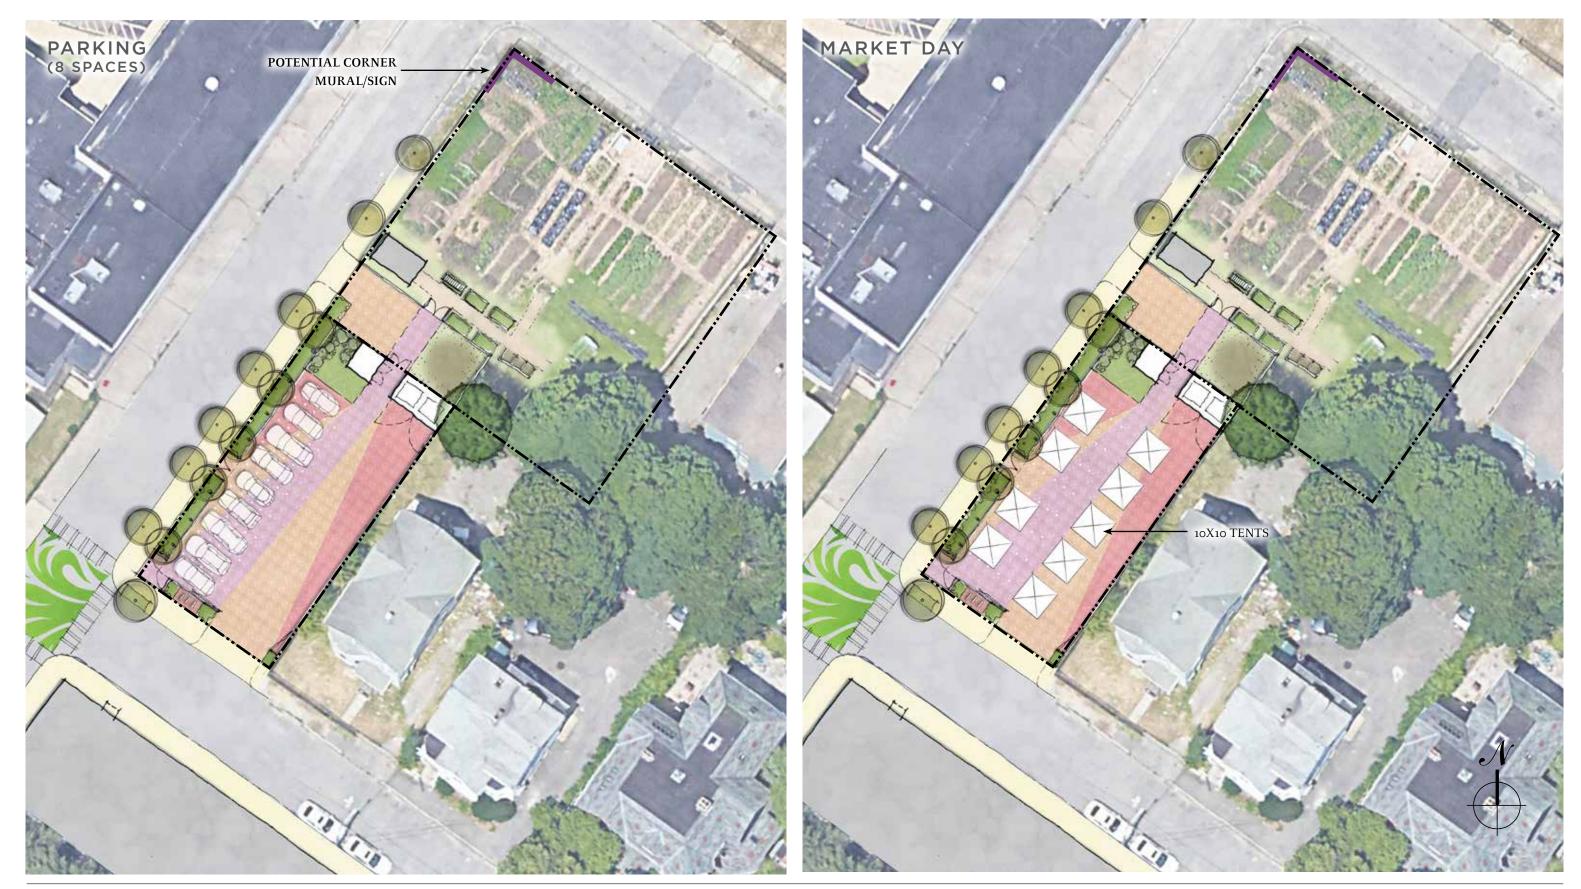

COMPOST AREA

USE DIAGRAMS FEBRUARY 16, 2023 SCALE: 1"=30'-0"

UNION STUDIO

CONCENSUS PLAN (DRAFT SKETCH) - MATERIALS (FENCING AND PAVING)

FEBRUARY 16, 2023

CONCENSUS PLAN (DRAFT SKETCH) - LANDSCAPING, LIGHTING, AND OTHER SITE ELEMENTS