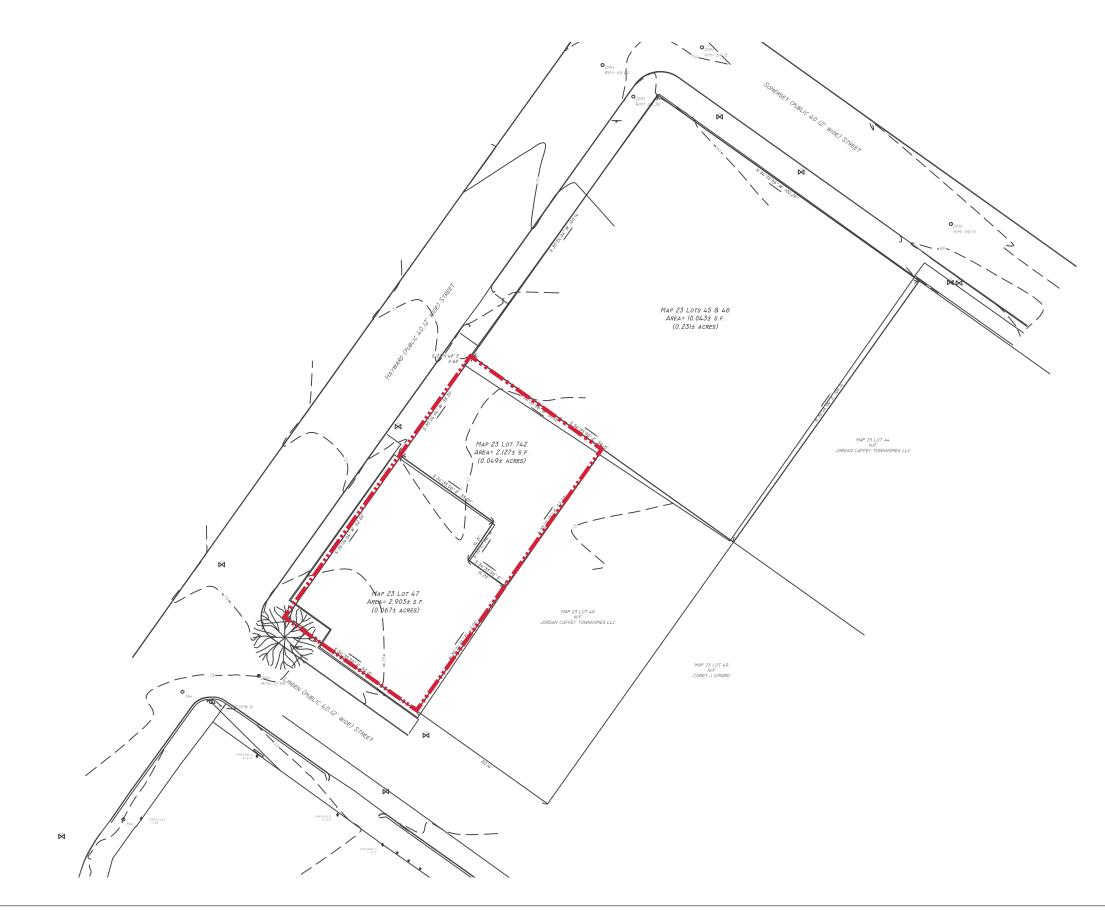

#### INSITE SURVEY FEBRUARY 16, 2023 SCALE: 1"=30'-0"

OPPORTUNITY TO ADDRESS — STREET EDGE AND ADD IDENTIFYING ELEMENTS FOR SCLT

CREATE PERMEABILITY -BETWEEN PLAZA AND STREET - CREATE MEANINGFUL CONNECTION TO YOUTH FARM