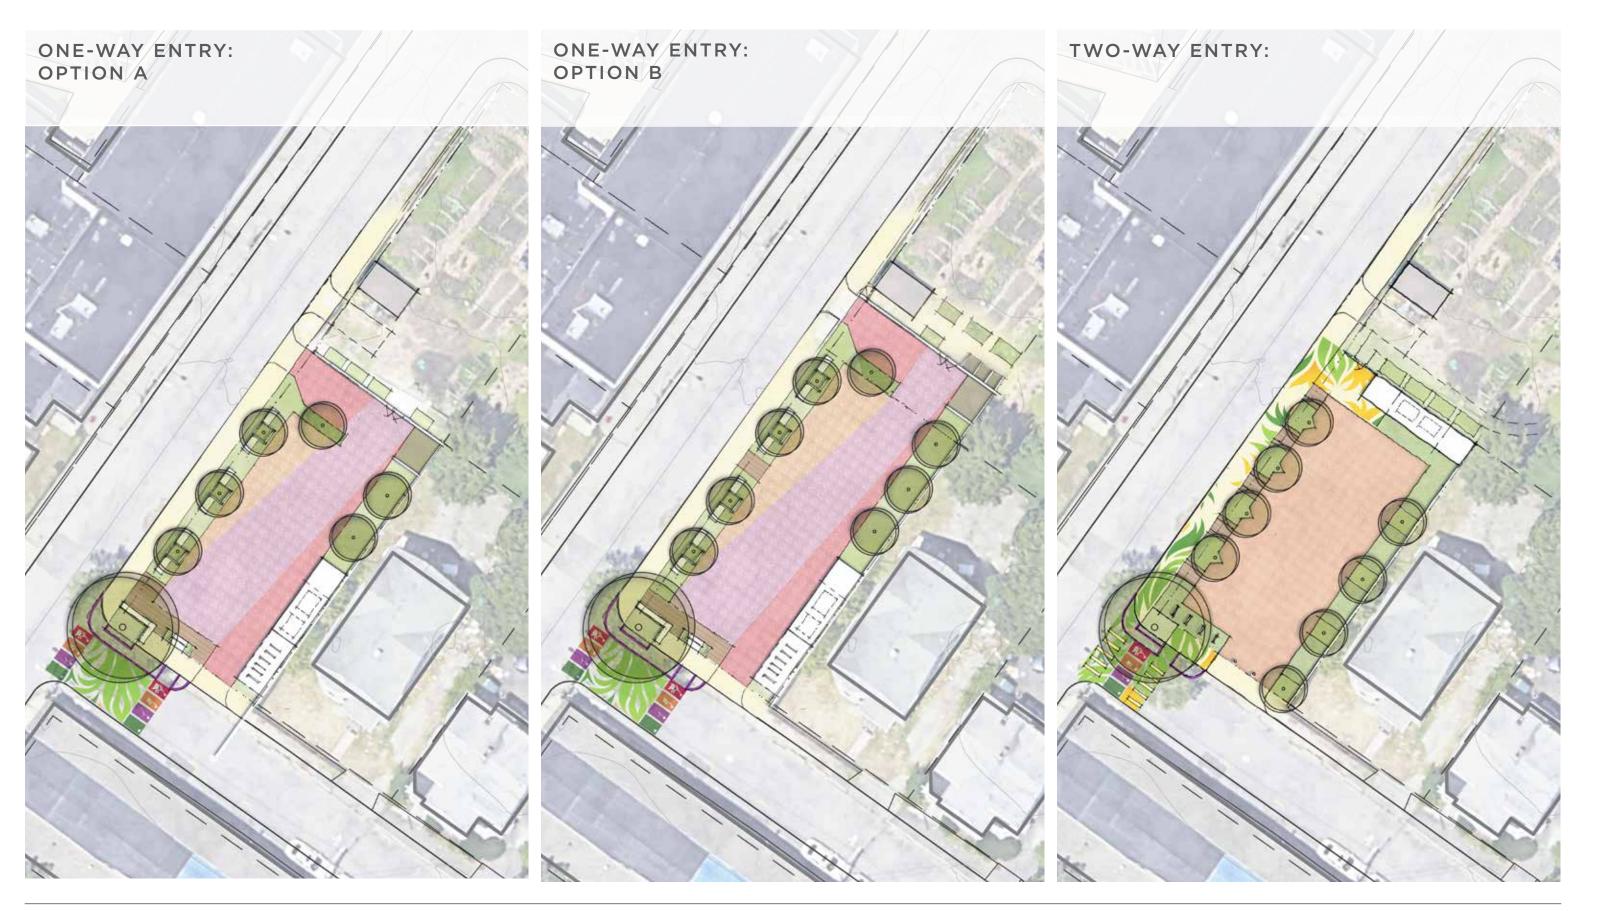

### LINDEN STREET MULTI-USE PLAZA

OPPORTUNITIES AND CONSTRAINTS

FEBRUARY 16, 2023

PREVIOUS CONCEPTUAL DESIGN OPTIONS

FEBRUARY 16, 2023

SCALE: 1"=30'-0"

UNION STUDIO

CONCENSUS PLAN (DRAFT SKETCH)