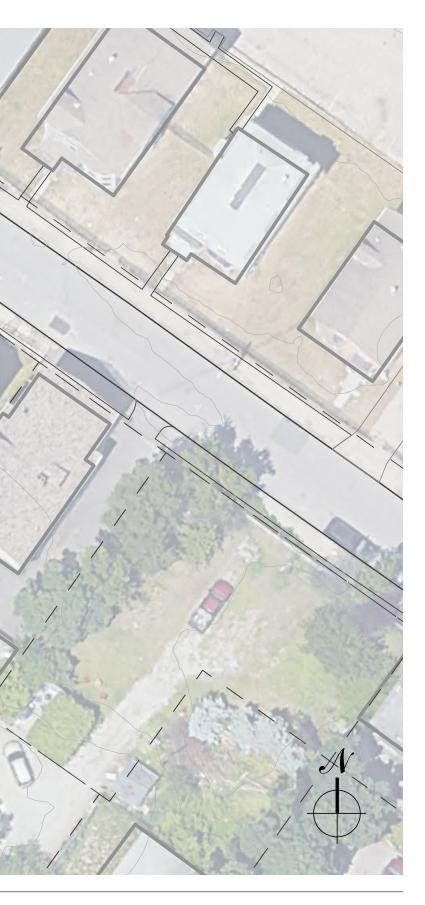

#### INSITE SURVEY FEBRUARY 16, 2023 SCALE: 1"=30'-0"

OPPORTUNITY TO ADDRESS — STREET EDGE AND ADD IDENTIFYING ELEMENTS FOR SCLT

CREATE PERMEABILITY -BETWEEN PLAZA AND STREET - CREATE MEANINGFUL CONNECTION TO YOUTH FARM

 RESPECT NEIGHBORING RESIDENTIAL PROPERTY

SIDEWALK OVERLAPS PROPERTY LINE AND TREE ROOTS CAUSE ACCESSIBILITY ISSUES

PLACE DUMPSTERS AWAY FROM STREET EDGE